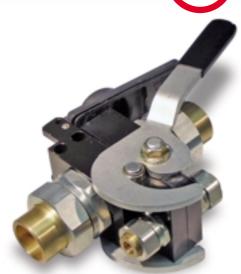

## ► Multiconnection Multifaster M202 series

Very similar to M201 series product, the Multiconnection **M202** series allows simultaneous connection and disconnection with minimal overall dimensions of 1 line 3/8" size and 1 line 1" size.

Thanks to braze tubing adaptors installation is very easy and effective.

UL Listed: File N° SA13163.

UL marking on request.

Patent Applications Pending